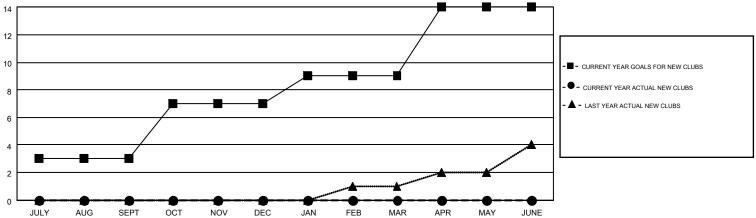

## MONTHLY MEMBERSHIP PROGRESS REPORT

Multiple District 25

Results as of: 7/31/2016

**LOCATION: INDIANA** 

GMT: THOMAS MATNEY

GMT CA 1

| Clubs RESULTS FOR 2016-2017 |   |   |   |    | Members  RESULTS FOR 2016-2017 |     |    |     |     |
|-----------------------------|---|---|---|----|--------------------------------|-----|----|-----|-----|
|                             |   |   |   |    |                                |     |    |     |     |
| JULY/AUG/SEPT               | 3 | 0 | 1 | -1 | JULY/AUG/SEPT                  | 81  | 80 | 153 | -73 |
| OCT/NOV/DEC                 | 4 | 0 | 0 | 0  | OCT/NOV/DEC                    | 123 | 0  | 0   | 0   |
| JAN/FEB/MAR                 | 2 | 0 | 0 | 0  | JAN/FEB/MAR                    | 35  | 0  | 0   | 0   |
| APR/MAY/JUNE                | 5 | 0 | 0 | 0  | APR/MAY/JUNE                   | 75  | 0  | 0   | 0   |