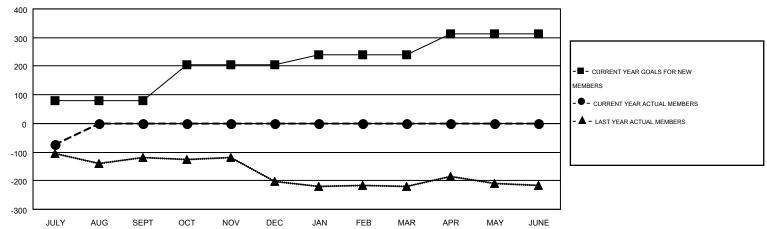

## MONTHLY MEMBERSHIP PROGRESS REPORT

Multiple District 25

Results as of: 7/31/2016

**LOCATION: INDIANA** 

GMT: THOMAS MATNEY

GMT CA 1

| Clubs RESULTS FOR 2016-2017 |   |   |   |    | Members  RESULTS FOR 2016-2017 |     |    |     |     |
|-----------------------------|---|---|---|----|--------------------------------|-----|----|-----|-----|
|                             |   |   |   |    |                                |     |    |     |     |
| JULY/AUG/SEPT               | 3 | 0 | 1 | -1 | JULY/AUG/SEPT                  | 81  | 80 | 153 | -73 |
| OCT/NOV/DEC                 | 4 | 0 | 0 | 0  | OCT/NOV/DEC                    | 123 | 0  | 0   | 0   |
| JAN/FEB/MAR                 | 2 | 0 | 0 | 0  | JAN/FEB/MAR                    | 35  | 0  | 0   | 0   |
| APR/MAY/JUNE                | 5 | 0 | 0 | 0  | APR/MAY/JUNE                   | 75  | 0  | 0   | 0   |